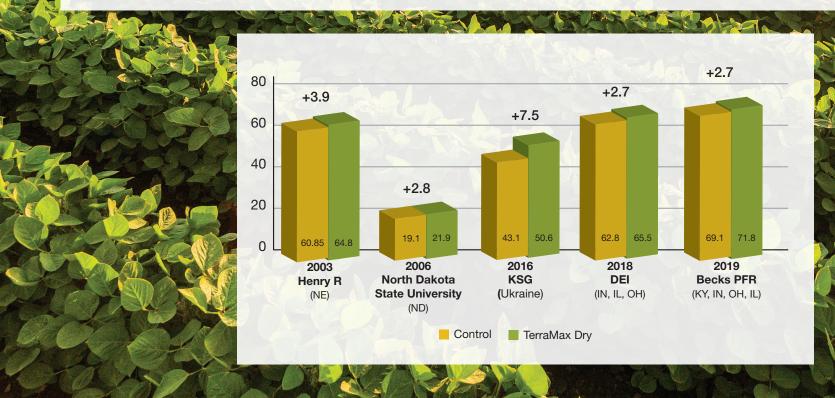

POPULATION<br>DIFFERENCE | BU./A. | BU./A.<br>DIFFERENCE | RETURN ON<br>INVESTMENT |
|------------------------------------------------|-----------------------|--------------------------|--------|----------------------|-------------------------|
| Control: Escalate ®   Nemasect ®   SDS+        | 112,893               |                          | 74.9   |                      |                         |
| Control + 2 oz. TerraMax Dry™<br>/unit of seed | 112,574               | -319                     | 75.1   | +0.2                 | +\$1.09                 |

Soybeans \$11.95/Bu. TerraMax Dry™ \$1.30/A. Escalate ® | Nemasect ® | SDS+ \$0.00/A. These results are based on the disclosed study parameters and participating sites.

## 3-YEAR MULTI-LOCATION TERRAMAX DRY™ RETURN ON INVESTMENT