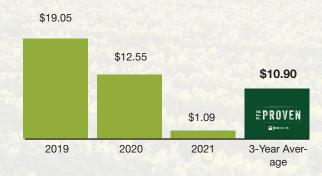

## 2021 RESULTS

| TREATMENTS                                     | EMERGED<br>POPULATION | POPULATION<br>DIFFERENCE | BU./A. | BU./A.<br>DIFFERENCE | RETURN ON<br>INVESTMENT |
|------------------------------------------------|-----------------------|--------------------------|--------|----------------------|-------------------------|
| Control: Escalate ®   Nemasect ®   SDS+        | 112,893               |                          | 74.9   |                      |                         |
| Control + 2 oz. TerraMax Dry™<br>/unit of seed | 112,574               | -319                     | 75.1   | +0.2                 | +\$1.09                 |

Soybeans \$11.95/Bu. TerraMax Dry™ \$1.30/A. Escalate ® | Nemasect ® | SDS+ \$0.00/A. These results are based on the disclosed study parameters and participating sites.