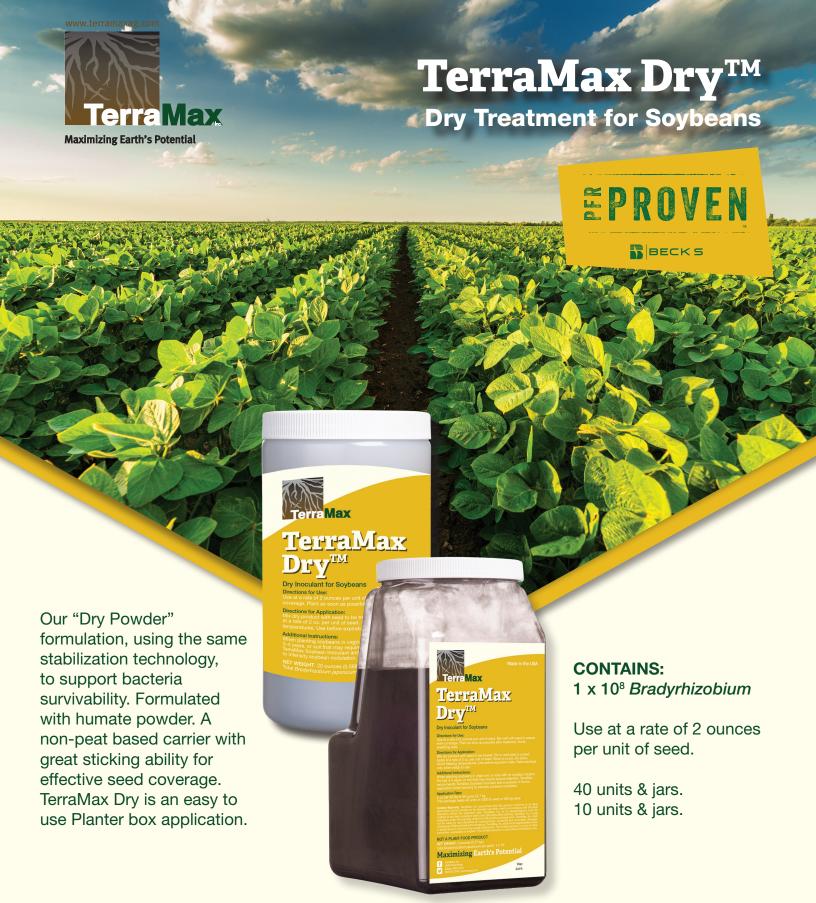

## TerraMax Dry<sup>TM</sup>

## 2021 RESULTS

| TREATMENTS                                     | EMERGED<br>POPULATION | POPULATION<br>DIFFERENCE | BU./A. | BU./A.<br>DIFFERENCE | RETURN ON<br>INVESTMENT |
|------------------------------------------------|-----------------------|--------------------------|--------|----------------------|-------------------------|
| Control: Escalate ®   Nemasect ®   SDS+        | 112,893               |                          | 74.9   |                      |                         |
| Control + 2 oz. TerraMax Dry™<br>/unit of seed | 112,574               | -319                     | 75.1   | +0.2                 | +\$1.09                 |

Soybeans \$11.95/Bu. TerraMax Dry™ \$1.30/A. Escalate ® | Nemasect ® | SDS+ \$0.00/A. These results are base